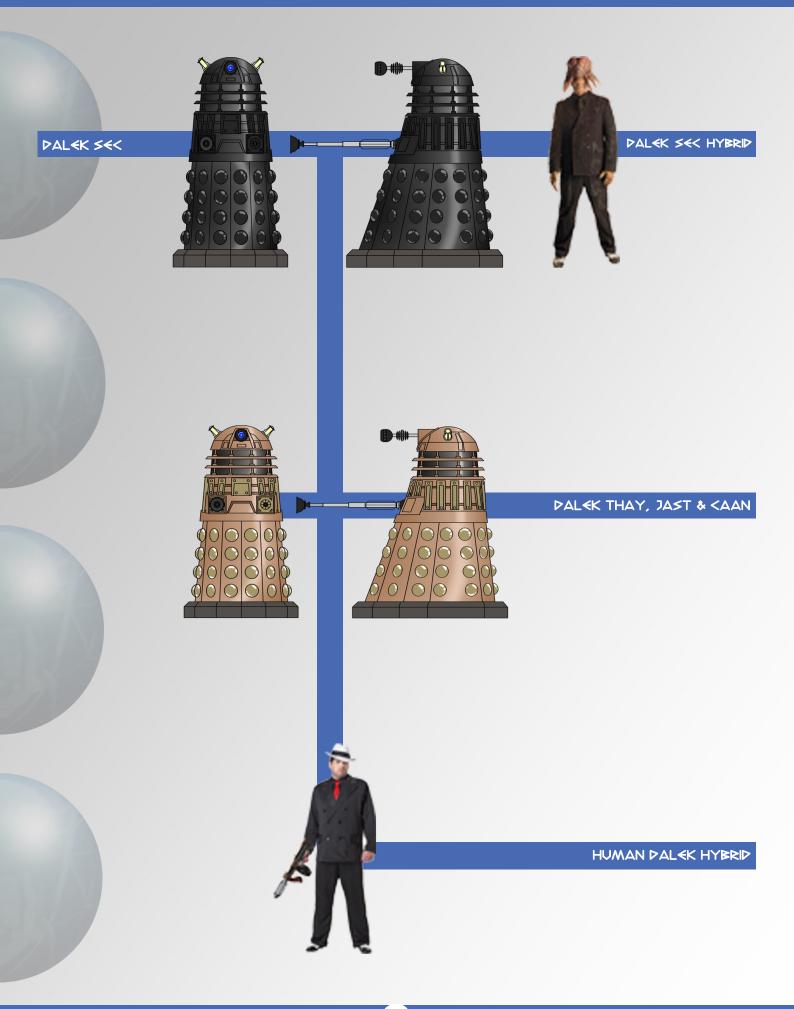

ON SPECIAL WEAPON DALEK





IMPERIAL FACTION SPECIAL WEAPON DALEK

## SPECIAL WEAPON CASING VARIANTS





MARK 2 SPECIAL WEAPON CASING





BOMBARDIER <ASING

## SPECIAL WEAPON CASINGS







MARINE <ASING

## SPIDER DALEK CASING



#### DALEK EMPERÓR CASINGS



EMPEROR DALEK CASING





IMPERIAL FACTION EMPEROR CASING

## DALEK EMPERÓR CASINGS







## OTHER DALEK CASINGS



STRIDER CASING





WORKER <ASTE <ASING



#### THE FIRST DALEK EMPIRE (GENERATION 1)



#### THE "DAL" DALEKS (SENERATION 2)



DALKK SUPRKME



SAUCER COMMANDER



**€XPL**♦R€R

DR♦N€



W♦RK€R ÞR♦N€



#### THE IMPERIAL DALEK FACTION (SENERATION 3)



#### THE SECOND DALEK EMPIRE (SENERATION 4)



## TIME WAR ERA DALEKS (SENERATION 5)



## TIME WAR SURVIVORS (SENERATION 6)



## THE HUMAN DALEKS (SENERATION 7)



## REALITY PROJECT DALEKS (SENERATION 8)



#### THE NEW DALEK PARADISM (SENERATION )







#