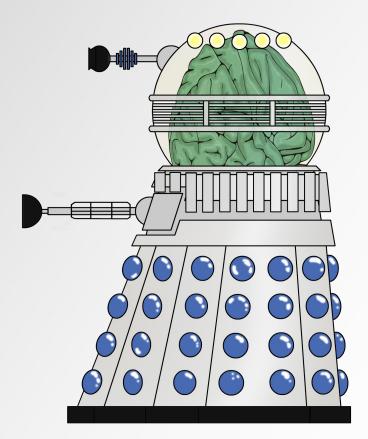

## PROTOTYPE TRAVEL MACHINE CASINGS

KALED MUTANT LIFE SUPPORT CHAIR

PROTOTYPE TRAVEL MACHINE