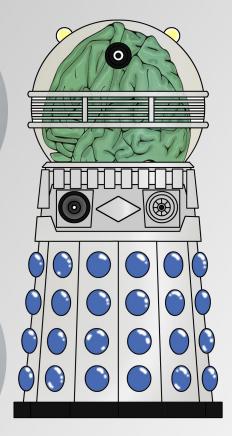

## PROTOTYPE TRAVEL MACHINE CASINGS

KALED MUTANT LIFE SUPPORT CHAIR

PROTOTYPE TRAVEL MACHINE