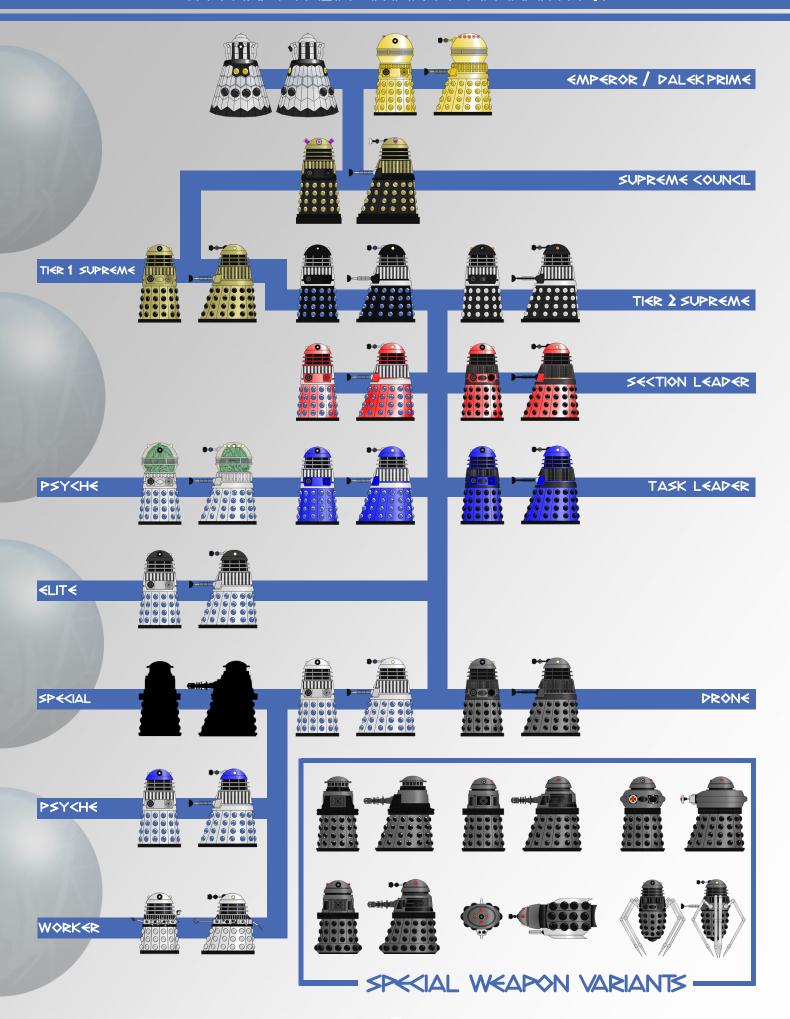

#### THE FIRST DALEK EMPIRE (GENERATION 1)

#### THE "DAL" DALEKS (SENERATION 2)

DALKK SUPRKME

SAUCER COMMANDER

**€XPL**♦R€R

DR♦N€

W♦RK€R ÞR♦N€

#### THE IMPERIAL DALEK FACTION (SENERATION 3)

#### THE SECOND DALEK EMPIRE (SENERATION 4)

## TIME WAR ERA DALEKS (SENERATION 5)

## TIME WAR SURVIVORS (SENERATION 6)

## THE HUMAN DALEKS (SENERATION 7)

## REALITY PROJECT DALEKS (SENERATION 8)

#### THE NEW DALEK PARADISM (SENERATION )