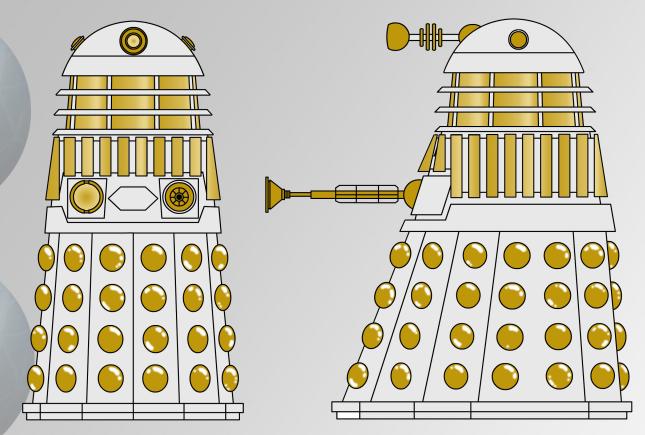

#### MODIFIED MARK 3 TRAVEL MACHINE

SUPREME COUNCIL CASING

TIME «>NTROLLER <ASING