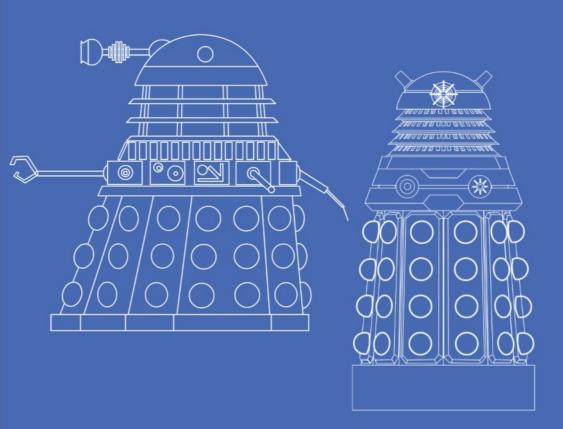

#### MARK 3 TRAVEL MACHINE

SCIENCE DRONE VARIANT

MILITARY VARIANT

#### MODIFIED MARK 3 TRAVEL MACHINE

SUPREME COUNCIL CASING

TIME «>NTROLLER <ASING