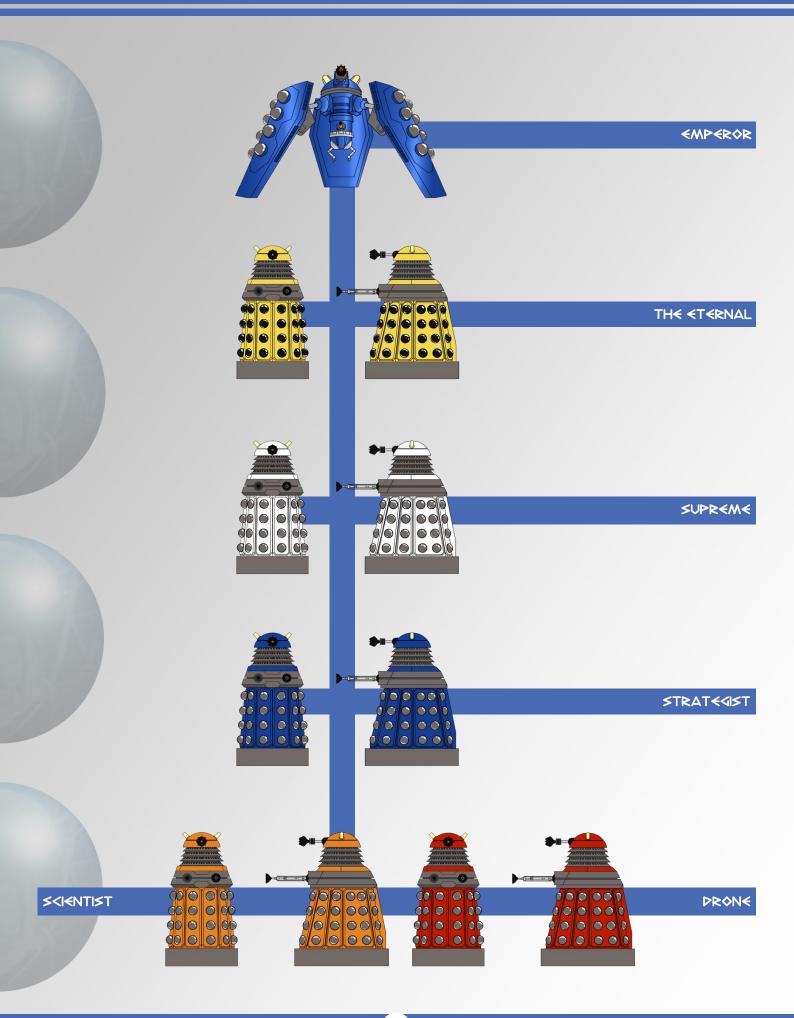

#### THE FIRST DALEK EMPIRE (GENERATION 1)

#### THE "DAL" DALEKS (SENERATION 2)

DALKK SUPRKME

SAUCER COMMANDER

**€XPL**♦R€R

DR♦N€

W♦RK€R ÞR♦N€