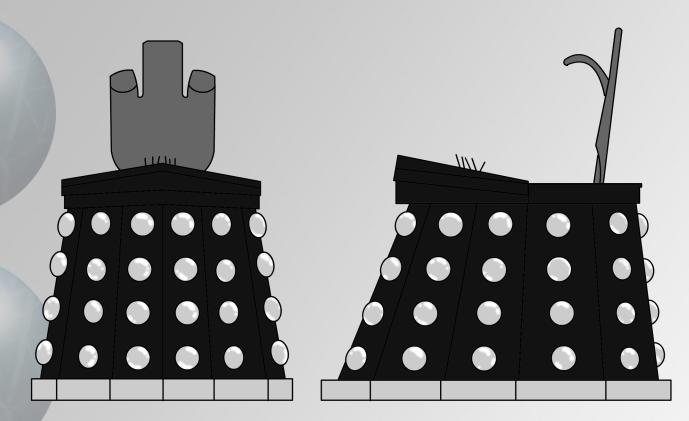

## PROTOTYPE TRAVEL MACHINE CASINGS

KALED MUTANT LIFE SUPPORT CHAIR

PROTOTYPE TRAVEL MACHINE