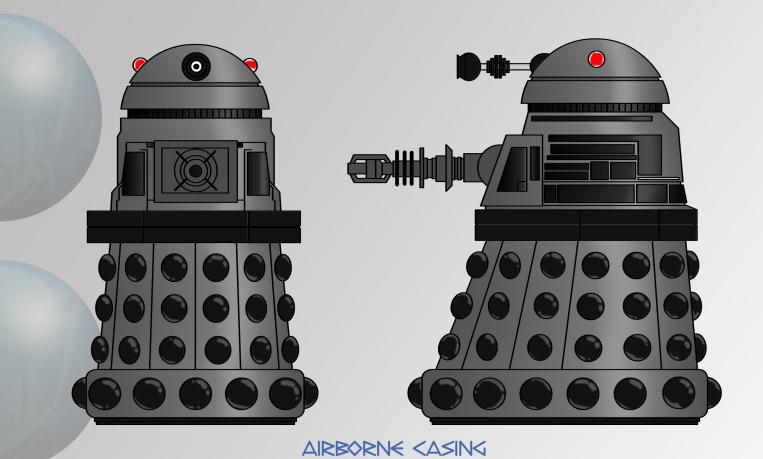

## PROTOTYPE TRAVEL MACHINE CASINGS

KALED MUTANT LIFE SUPPORT CHAIR

PROTOTYPE TRAVEL MACHINE