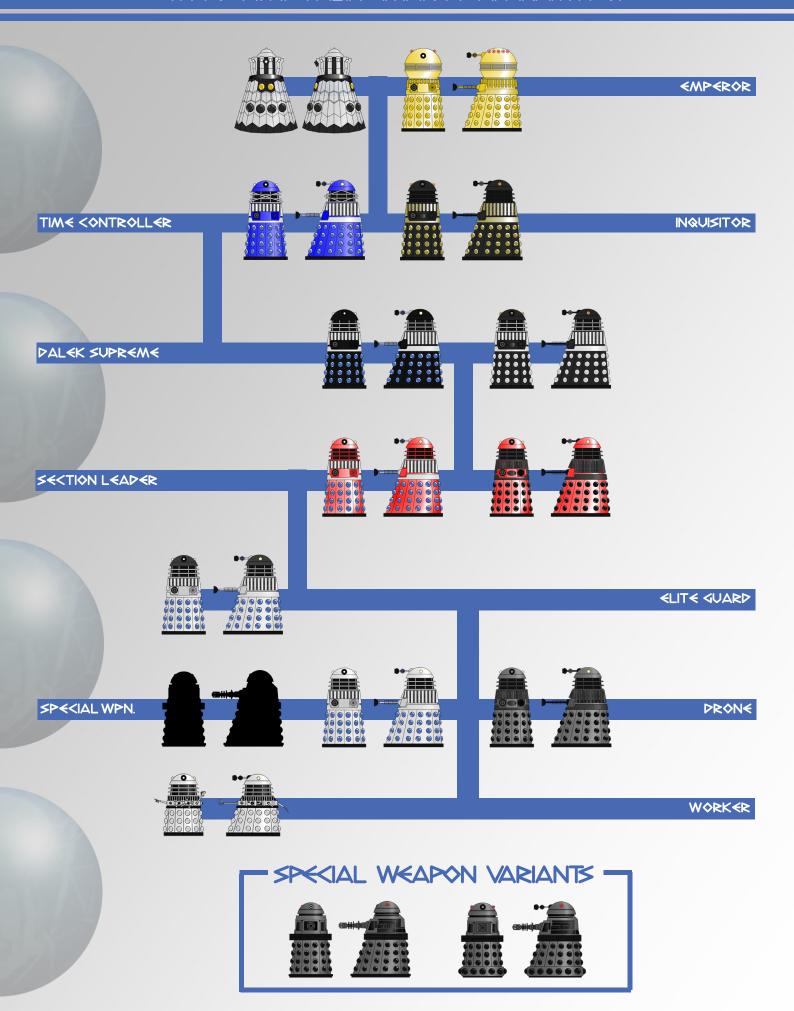

#### THE "DAL" DALEKS (SENERATION 2)

DALKK SUPRKME

SAUCER COMMANDER

**€XPL**♦R€R

DR♦N€

W♦RK€R ÞR♦N€

#### THE IMPERIAL DALEK FACTION (SENERATION 3)

#### THE SECOND DALEK EMPIRE (SENERATION 4)