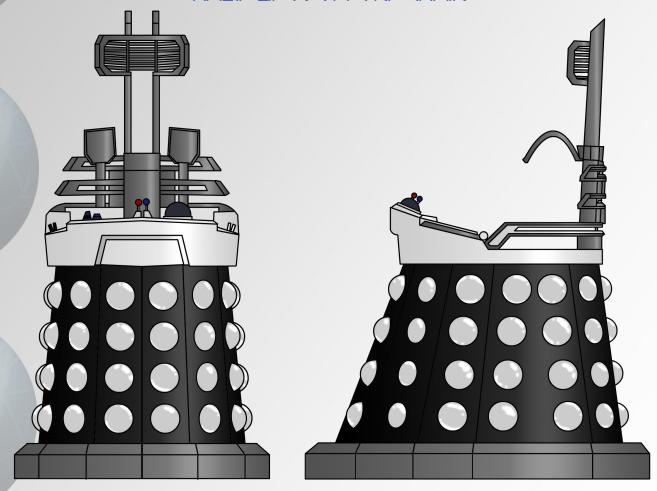

# DALKS: A PORTFOLIO



ANTONY MCJARRY-THKKITT









## KALED LIFE SUPPORT CHAIR



KALED LIFE SUPPORT CHAIR



TIME WAR ERA KALED LIFE SUPPORT CHAIR

## PROTOTYPE TRAVEL MACHINE CASINGS





KALED MUTANT LIFE SUPPORT CHAIR





PROTOTYPE TRAVEL MACHINE

## MARK 1 TRAVEL MACHINE



SUNSTICK VARIANT



MANIPULATOR <LAW VARIANT

## MODIFIED MARK 1 TRAVEL MACHINE





DALEK PRIME / EMPEROR DALEK VARIANT





PSYCHE DALEK VARIANT

#### MARK 2 TRAVEL MACHINE





DALEK <ITY VARIANT





EXPLORER VARIANT

#### MARK 3 TRAVEL MACHINE





SCIENCE DRONE VARIANT





MILITARY VARIANT

#### MODIFIED MARK 3 TRAVEL MACHINE





SUPREME COUNCIL CASING





TIME «>NTROLLER <ASING

# MARK 4 TRAVEL MACHINE



IMPERIAL FACTION DRONE

## MARK 5 TRAVEL MACHINE



TIME WAR ERA DRONE



TIME «>NTROLLER <ASING

## MARK & TRAVEL MACHINE



NEW PARADIGM DRONE

## MARK 1 SPECIAL WEAPON CASING





LOYALIST FACTION SPECIAL