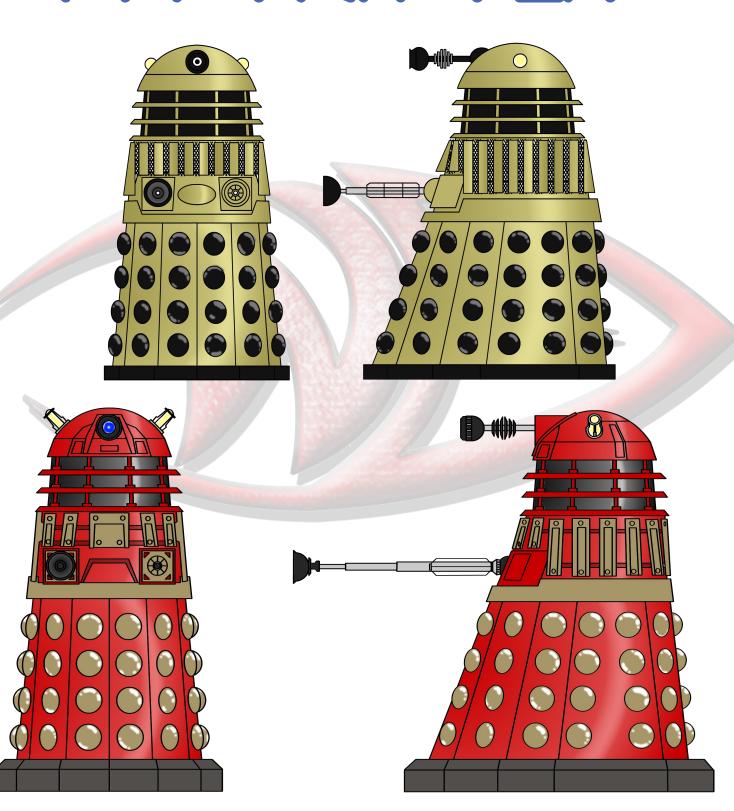

# DALKS: A PORTFOLIO



ANTONY MCJARRY-THKKITT









## KALED LIFE SUPPORT CHAIR



KALED LIFE SUPPORT CHAIR



TIME WAR ERA KALED LIFE SUPPORT CHAIR

## PROTOTYPE TRAVEL MACHINE CASINGS





KALED MUTANT LIFE SUPPORT CHAIR





PROTOTYPE TRAVEL MACHINE

## MARK 1 TRAVEL MACHINE



SUNSTICK VARIANT



MANIPULATOR <LAW VARIANT

## MODIFIED MARK 1 TRAVEL MACHINE





DALEK PRIME / EMPEROR DALEK VARIANT





PSYCHE DALEK VARIANT

#### MARK 2 TRAVEL MACHINE





DALEK <ITY VARIANT





EXPLORER VARIANT

#### MARK 3 TRAVEL MACHINE





SCIENCE DRONE VARIANT





MILITARY VARIANT

#### MODIFIED MARK 3 TRAVEL MACHINE





SUPREME COUNCIL CASING





TIME «>NTROLLER <ASING

# MARK 4 TRAVEL MACHINE



IMPERIAL FACTION DRONE

## MARK 5 TRAVEL MACHINE



TIME WAR ERA DRONE



TIME «>NTROLLER <ASING

## MARK & TRAVEL MA