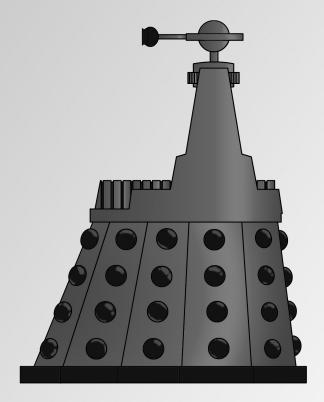

## PROTOTYPE TRAVEL MACHINE CASINGS

KALED MUTANT LIFE SUPPORT CHAIR

PROTOTYPE TRAVEL MACHINE